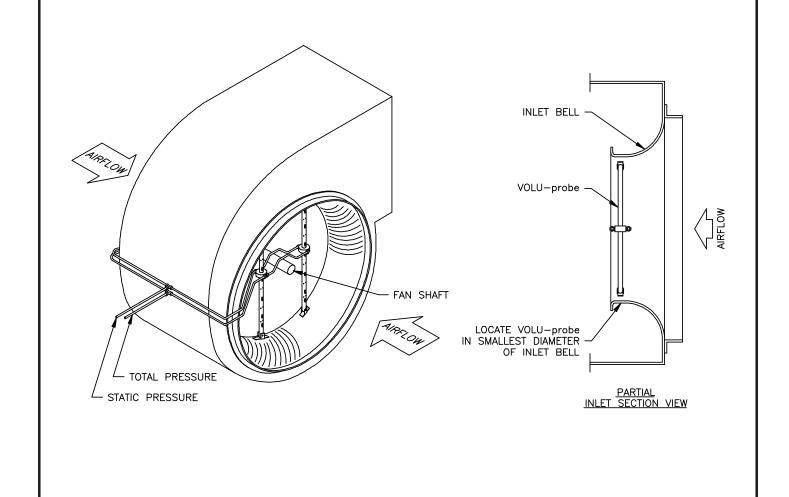

### STANDARD CONSTRUCTION

Probe. 3/4" extrusion for fan inlets ≥20", ≤48" in diameter. 1-3/8" extrusion for fan inlets >48" in diameter.

Type 6063 anodized aluminum dual chambered extrusion.

Mounting Brackets. Galvanized steel.

**Connection Fittings**. 1/4" brass compression type.

Operating Temperature. Continuous operation to 200°F. Traverse Pattern. Concentric area circles.

## **DIMENSIONAL SPECIFICATIONS**