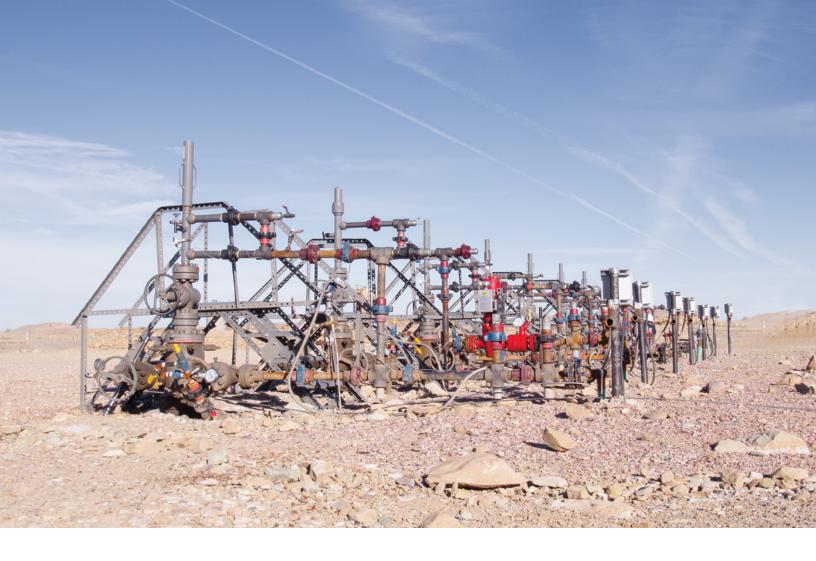

# Integrated Xcore packages Wellhead and separator kit

ABB is offering a completely integrated and engineered solution to save you time and money. The wellhead and separator kit can be easily integrated and automated using our extendable controller for optimization, reporting, and measurement (XCORE) with our pre-configured, easy to use gas and liquid applications and I/O interface. The kit allows you to:

- · Maximize wellhead production
- Maximize efficiency through a self-contained production system
- $\bullet \ \ \mbox{Minimize downtime through monitoring} \\$
- Minimize environmental emissions