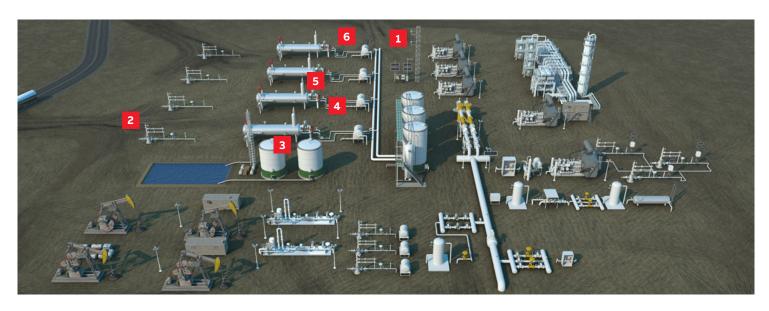

# Integrated Xcore packages Wellhead and separator kit

ABB is offering a completely integrated and engineered solution to save you time and money. The wellhead and separator kit can be easily integrated and automated using our extendable controller for optimization, reporting, and measurement (XCORE) with our pre-configured, easy to use gas and liquid applications and I/O interface. The kit allows you to:

- · Maximize wellhead production
- Maximize efficiency through a self-contained production system
- $\bullet \ \ \mbox{Minimize downtime through monitoring} \\$
- Minimize environmental emissions

# Automation control and measurement

- Xcore package
- Includes pre-configured or customizable programs
- Controls multiple wellpads

# Pressure measurement

- 266HSH
- · Low to high pressure
- · Leak detection

# Temperature measurement

- TTH300, TTF300
- Setup in minutes
- · Easy monitoring

### Oil measurement

- FCB330, FCB350
- High accuracy Coriolis technology
- Allows discontinuities in fluids

### Gas measurement

- 267CS, 269CS
- High accuracy, multivariable
- Combines three measurements in one device

### Water measurement

- FEM315, FEP315
- Proven electromagnetic technology
- Low maintenance cost

# Magnetic level gauge

- KM26, AT600
- High resolution 4-20 mA output
- No process piping or valve required
- Suitable for high temp http:// www.companzees.com/ erature applications

7051 Industrial Boulevard Bartlesville, Oklahoma 74006 totalflow.inquiry@us.abb.com +1 918 338 4888