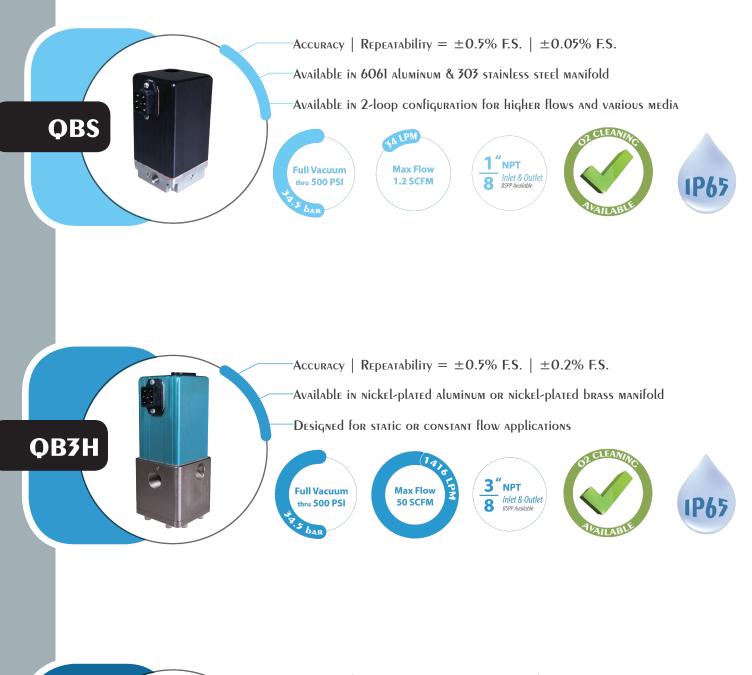

## 1:1 Closed-loop High Pressure Control

- Accuracy | Repeatability =  $\pm 0.25\%$  F.S. |  $\pm 0.1\%$  F.S.
- Available in 6061 aluminum, brass or stainless steel manifold

-Available in 2-loop configuration for higher flows and various media