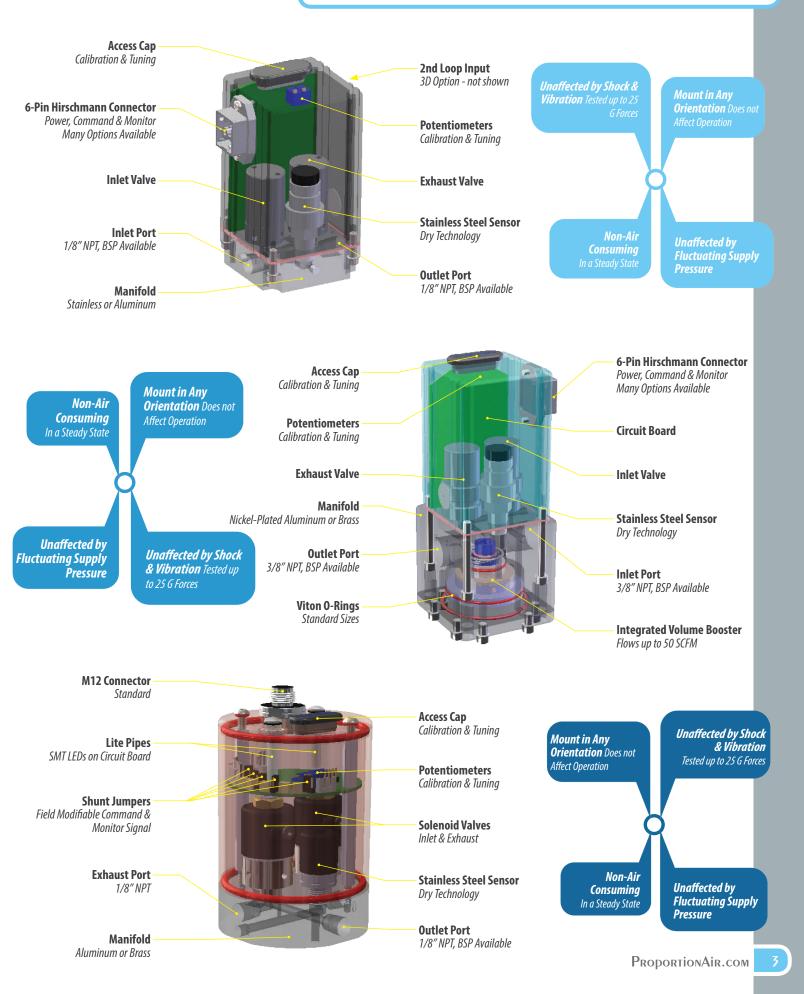

| medical | AEROSPACE | pharmaceutical | laser | AUTOMOTIVE | semiconductor |
|---------|-----------|----------------|-------|------------|---------------|
|---------|-----------|----------------|-------|------------|---------------|



## 1:1 Closed-loop High Pressure Control



- Accuracy | Repeatability =  $\pm 0.25\%$  F.S. |  $\pm 0.1\%$  F.S.
- Available in 6061 aluminum, brass or stainless steel manifold

-Available in 2-loop configuration for higher flows and various media



CAll or Email to discuss your application

877.331.1738



## PROPORTION

8250 N. 600 West P.O. Box 218 McCordsville, Indiana 46055

## Authorized Local Distributor:

Handcrafted in the USA



ISO 9001-2008 Certified

textile spraying injection molding paper railroad robotics

Proportion-Air products are warranted to the original purchaser only against defects in material or workmanship for one (1) year from the date of manufacture. The extent of Proportion-Air's liability under this warranty is limited to repair or replacement of the defective unit atProportion-Air's option. Proportion-Air shall have no liability under this warranty where improper installation or filtration occurred.

All specifications are subject to change without notice. THIS WARRANTY IS GIVEN IN LIEU OF, AND BUYER HEREBY EXPRESSLY WAIVES, WARRANTIES OR LIABILITIES, EXPRESS,