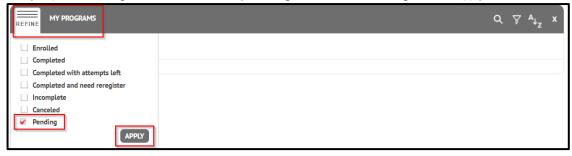

3. To check your Training Plan enrollment, go to My Programs section. If the purchase wasn't approved by the administration yet, priced Training should be visible when you change refine filter to Pending and click Apply.

## **Check the Enrollment**

1. Go to My Learning tab.

2. You can check your Class enrollment under My Enrollment section. If the purchase wasn't approved by the administration yet, priced Class should be visible when you change refine filter to Pending and click Apply.