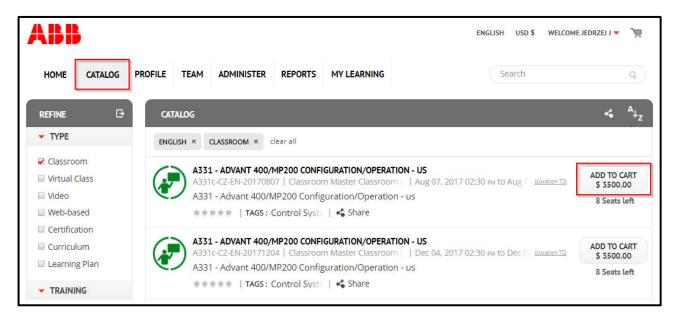

### Register for a Priced Class or Training Plan

- 1. <u>https://mylearning-americas.abb.com/</u> for America region and log in to LMS by clicking the Company Login button or go to <u>https://mylearning.abb.com/</u> for the global version
- 2. After logging in click Catalog tab from the tabs at the top of the page.
- 3. Now you are able to see Classes and Training Plans available for you. Look for the one that you are interested in by using the refine filters from the panel on the left or typing in the name or code in the Search Bar at the top right corner of the page. Example Search for Totalflow or by the specific class numbers which are Z900, Z901, Z910, Z920, or Z930
- 4. Choose the desired Class or Training Plan and click the Add to Cart button right next to it.

# Make an order for a Priced Class or Training Plan

1. Go to your Cart by clicking the button at the very top of the page, located next to your username.

| ENGLISH | USD \$ | WELCOME JEDRZEJ J 🔻 | 2-dhy       |
|---------|--------|---------------------|-------------|
|         |        |                     | Add to cart |

2. Check if the details in the first section View Cart are correct. If yes, click Continue button.

| 1 VIEW CART       | 2 BILLING & DISCOUNT DETAILS        | 3 PAYMENT | T DETAILS 4 REVI | IEW & SUBMIT ORDER | 5 ORDER ( | CONFIRMATION      |        |
|-------------------|-------------------------------------|-----------|------------------|--------------------|-----------|-------------------|--------|
|                   |                                     |           |                  | TIME LEFT TO       | COMPLETE  | OUR PURCHASE 59:0 | D6 MII |
| TITLE             |                                     |           | DELIVERY TYPE    | LOCATION           |           | PRICE             |        |
| A331 - Advant 400 | /MP200 Configuration/Operation - us |           | Classroom        | Classroom Maste    |           | \$ 3,500.00 USD   | ×      |
|                   |                                     |           |                  |                    | SUBTOTAL: | \$ 3,500.00 USD   |        |
| CONTINUE SHOPPIN  | c                                   |           |                  |                    |           | 6                 | NTINUI |