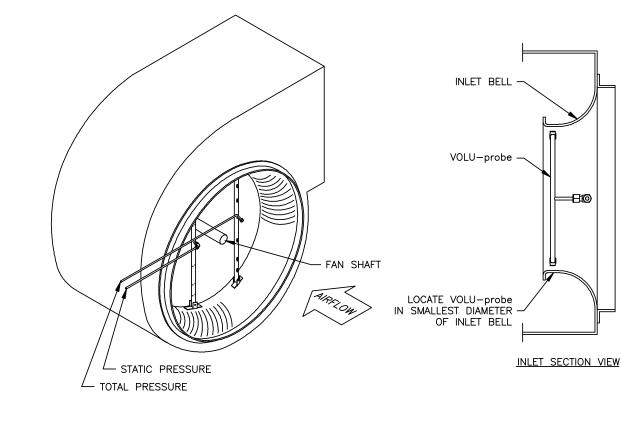

## STANDARD CONSTRUCTION

**Probe**. 3/8" copper tube. **Mounting Brackets**. Galvanized steel.

**Connection Fittings**. 1/4" brass compression type union.

#### PERFORMANCE SPECIFICATIONS

Accuracy. 3% when installed per recommended installation location at the fan inlet.

Outputs. Individually averaged signals of total and static pressure.

Operating Velocity. 2000 - 12000 FPM.

### **DIMENSIONAL SPECIFICATIONS**