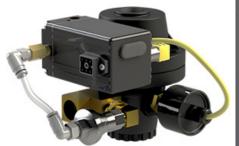

## SaveAir **Description**

An independent diaphragm regulator that supplies a constant and exact outlet pressur eregardless of input pressure fluctuations. Can be installed in any compressed air system

## SaveAir Benefits

Supplies compressed air systems with pre-set pressure. No gauge needed.

Prevents compressed air waste (also known as dynamic pressure waste). Saves energy.

Reliable, small and compact design that is easy to install and affordable to purchase.

Locked to prevent pressure changes. Increases device service life. Tamper proof.