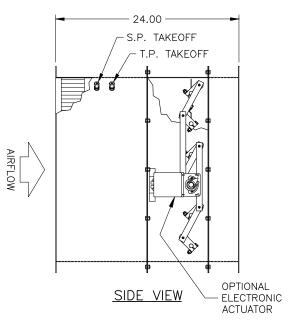

## **OPTIONAL CONSTRUCTION**

■ Damper Actuator. Direct coupled, fail in position, modulating electronic actuator, 2-10VDC or 4-20mA control signal. Requires 24VAC power supply.

☐ Engraved Identification Tag

#### **DIMENSIONAL SPECIFICATIONS**