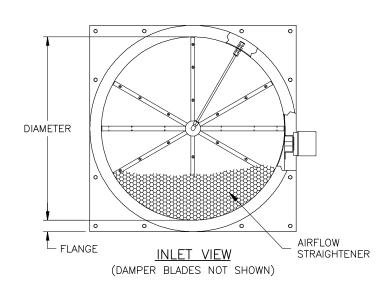

### STANDARD CONSTRUCTION

Casing. 18 gauge Type 316 stainless steel, spot welded casing seams.

Flanges. 1-1/2" flange, 14 gauge Type 304 stainless steel, fusion welded to the casing.

Air Straightener. Type 304 stainless steel. 3" deep x 1/2" cell.

**Total Header.** Type 316 stainless steel. **Static Pressure Header**. Type 316 stainless steel.

Connection Fittings. 1/4" stainless steel compression type.

Damper Blades. 14 gauge Type 316 stainless steel.

Damper Bearings. Nylon.

Damper Linkage. Mechanical linkage (12 gauge galvanized steel).