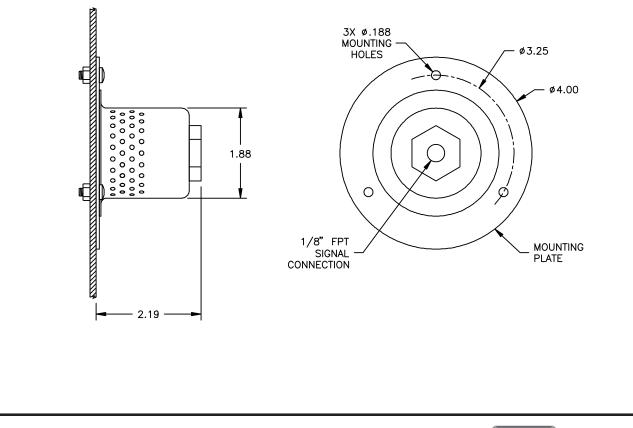

# DIMENSIONAL SPECIFICATIONS

P.O. Box 6358 • Santa Rosa, CA 95406 • (707) 544-2706 • (707) 526-2825 Fax www.airmonitor.com • amcsales@airmonitor.com