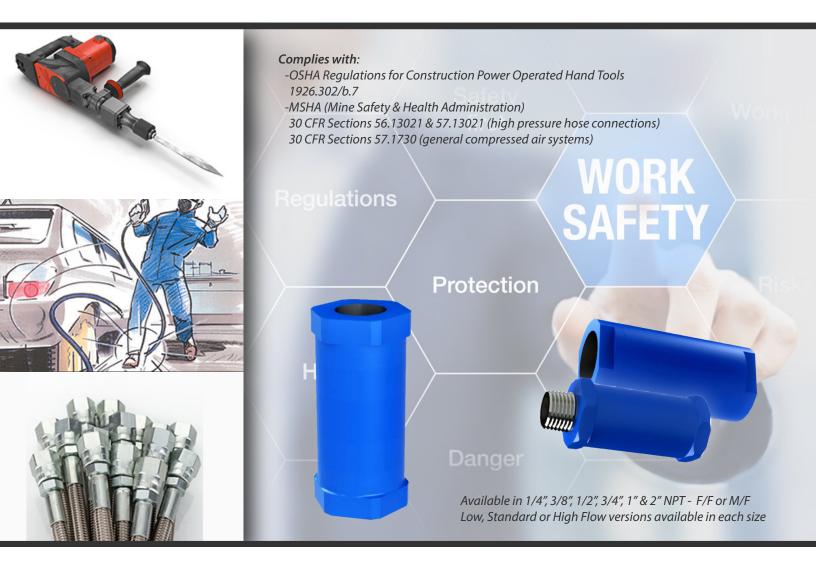

### HoseGuard **Description**

A pre-set air fuse that offers simple but effective protection for pneumatic systems in the event of a broken compressed air hose or pipe.

Reduces the potential for an air hose to break and whip around violently while potentially damaging equipment and injuring personnel. Should the volume of air exceed the factory pre-set value, the HoseGuard automatically senses this increase and immediately shuts off the air supply.

### HoseGuard Benefits

Protects personnel, equipment and facilities from dangerous pneumatic hose breaks

Maintenance friendly - a small bleed allows for easy repairs if/when a hose does break.

Reliable, factory pre-set and tamper proof. No adjustment necessary. Simply install.

Lightweight, compact size and compatible with all pneumatic systems.

**PROPORTION** Safety Regulators 🗢 317-335-2602

- ProportionAir.com
- info@ProportionAir.com
- McCordsville, Indiana