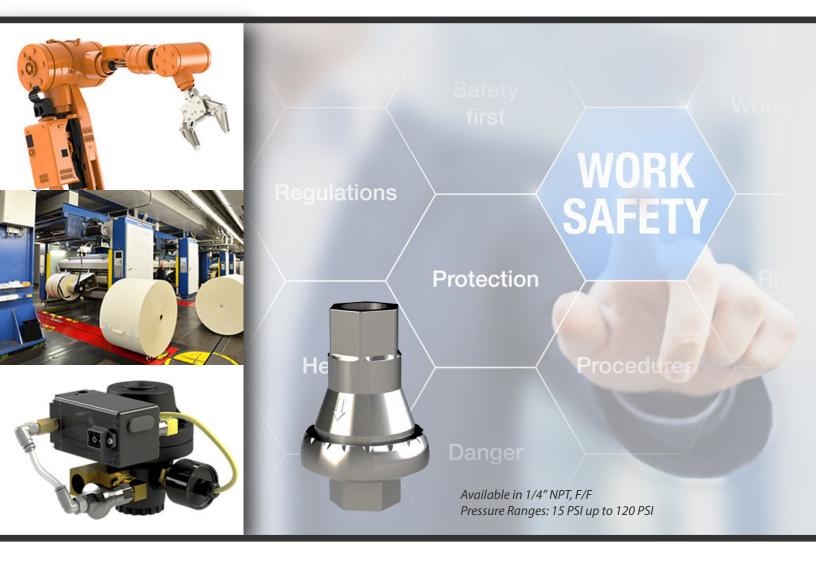

### SaveAir **Description**

An independent diaphragm regulator that supplies a constant and exact outlet pressur eregardless of input pressure fluctuations. Can be installed in any compressed air system

The SaveAir prevents *dynamic pressure waste* that arises when the pressure and flow (at the process point) are unecessaryily higher than those specified by the original manufacturer to achieve the desired function.

### SaveAir Benefits

Supplies compressed air systems with pre-set pressure. No gauge needed.

Prevents compressed air waste (also known as dynamic pressure waste). Saves energy.

Reliable, small and compact design that is easy to install and affordable to purchase.

Locked to prevent pressure changes. Increases device service life. Tamper proof.

**PROPORTION** AIR Safety Regulators

🖉 317-335-2602

ProportionAir.com

info@ProportionAir.com

McCordsville, Indiana