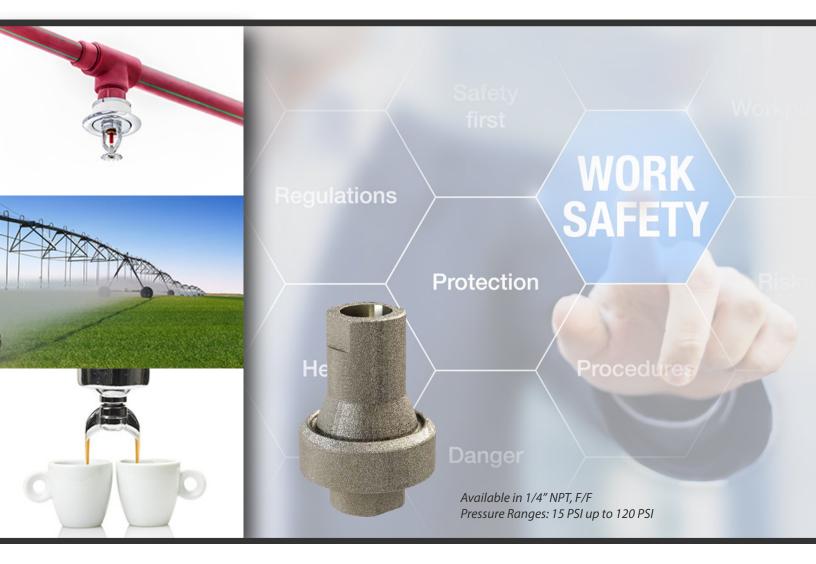

### FluidReg **Description**

A pre-set, inline and non-adjustable regulator for fluids and neutral gases. FluidReg can be installed in every fluid or compressed air pneumatic system.

Designed for drink machines, laboratory dosing equipment and irrigation systems. FluidReg provides a pre-set constant pressure that helps protect equipment and save energy, regardless of the inlet pressure. Available on request for oxygen, nitrogen, N20, etc.

### FluidReg Benefits

Reliable, lightweight and service free - no adjustment needed.

Reduces fluid consumption which reduces energy use and cost.

Increases the service life of your equipment by providing consistent output pressure.

Competitively priced, tamper proof and factory pre-set pressure

**PROPORTION** AIR Safety Regulators

🖉 317-335-2602

- ProportionAir.com
- info@ProportionAir.com
- McCordsville, Indiana