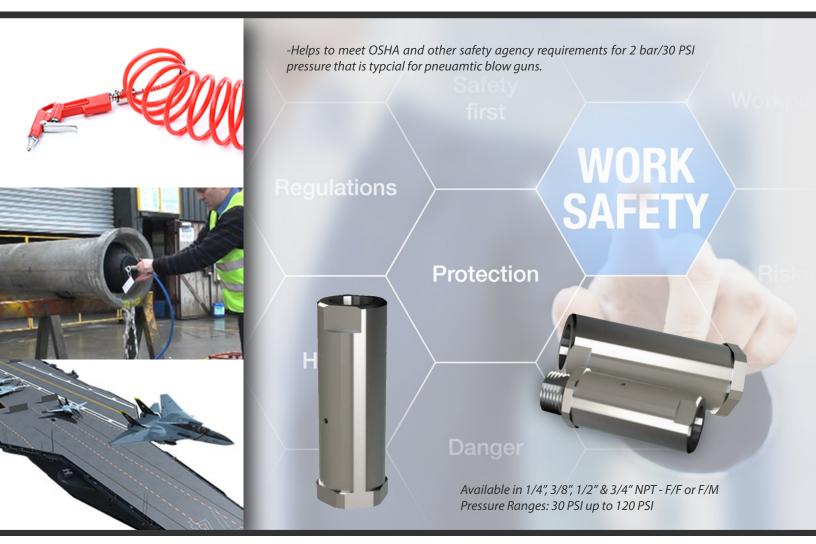

### SAFETY REGULATORS

For fluid, compressed air and pneumatic systems

# SERVICE LIFE

EXTEND THE SERVICE LIFE OF PNEUMATIC TOOLS AND FLUID SYSTEMS BY PROVIDING EXACT AND CONSISTENT PRESSURE.

### WORKPLACE SAFETY

### TAMPER PROOF

ALL SAFETY REGULATORS ARE NON-ADJUSTABLE AND PRE-SET AT THE FACTORY FOR MAX PRESSURE OR FLOW.

Locked to prevent pressure change and easily concealed. Tamper proof.

**PROPORTION** Safety Regulators 🐔 317-335-2602

ProportionAir.com

info@ProportionAir.com

McCordsville, Indiana