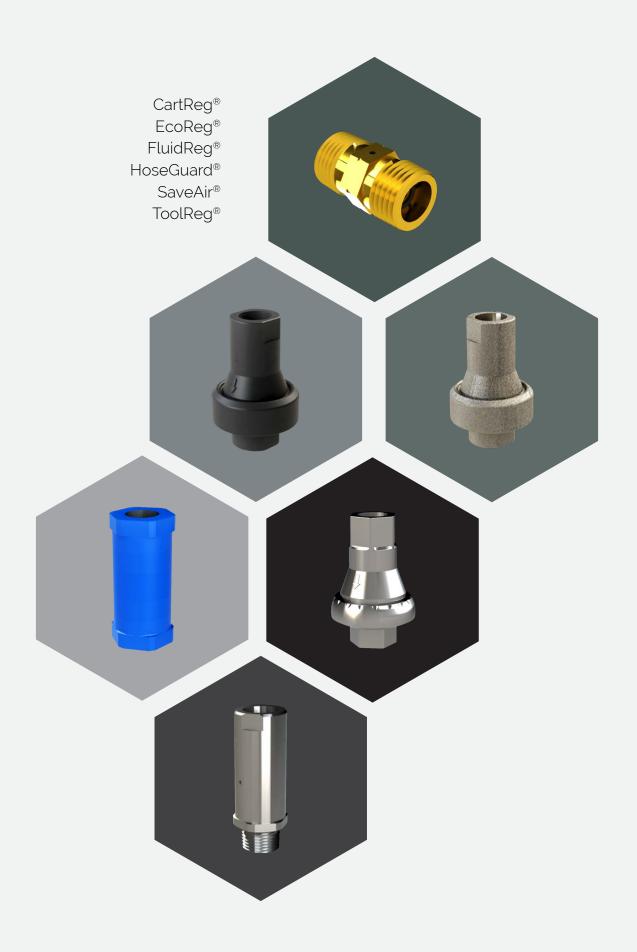

# CartReg®

### EcoReg **Description**

A pre-set, inline and non-adjustable regulator for fluids and neutral gases. Drinking water safe and NSF 61 compliant with a diaphragm design offering higher levels of accuracy.

**PROPORTION** AIR Safety Regulators

≈ 317-335-2602

info@ProportionAir.com

McCordsville, Indiana

FluidReg®

# HoseGuard®

## SaveAir®

# ToolReg®