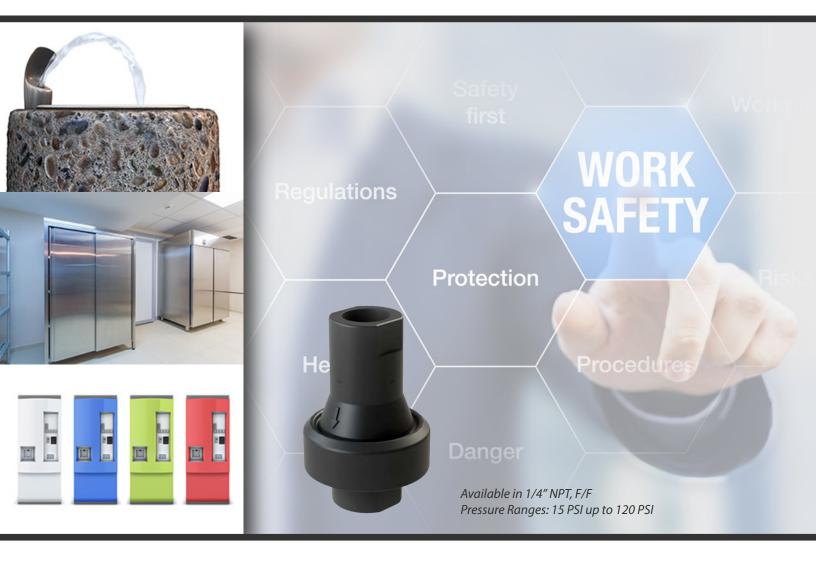

### EcoReg **Description**

A pre-set, inline and non-adjustable regulator for fluids and neutral gases. Drinking water safe and NSF 61 compliant with a diaphragm design offering higher levels of accuracy.

EcoReg is made of the certified material Grivory GV-5 FWA which is ideal for drinking water applications and for use in the food and medical industries. Conforms to the DIN 50930-6/FDA/EU drinking water directives and regulations.

### EcoReg Benefits

Reliable, lightweight and service free - no adjustment needed.

Reduces fluid consumption which reduces energy use and cost.

FDA Compliant and easy to mount in any water supply system

Competitively priced, tamper proof and factory pre-set pressure