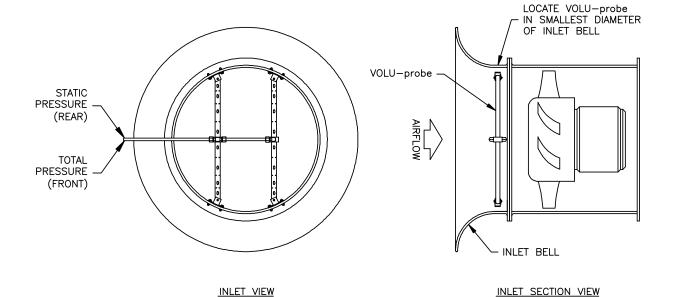

# VOLU-probe / FI FAN INLET AIRFLOW TRAVERSE PROBE VANE AXIAL – FAN INLETS ≥20"

### STANDARD CONSTRUCTION

Probe. 3/4" extrusion for fan inlets ≥20", ≤48" in diameter. 1-3/8" extrusion for fan inlets >48" in diameter.

Type 6063 anodized aluminum dual chambered extrusion.

Mounting Brackets. Galvanized steel.

Operating Temperature. Continuous operation to 200°F. Traverse Pattern. Concentric area circles.