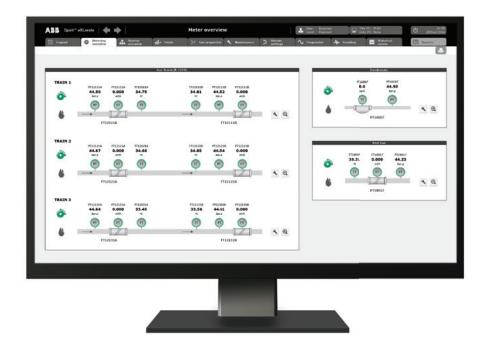

# Spirit<sup>IT</sup> eXLerate supervisory software

Field-proven: Spirit<sup>IT</sup> eXLerate has a large installed base in oil and gas measurement

Synchronization of all actual and historical data between servers and clients

Excellent technical support from ABB engineers who have extensive experience and expertise in many end-user applications.

Spirit $^{\text{IT}}$  eXLerate is ABB's software platform to automate flow metering, crude gathering and flow calibration systems

System integrators and end-users share a need for accurate, secure and cost-effective automation solutions. eXLerate offers a comprehensive set of tools for the implementation of Human Machine Interface (HMI), supervisory control and measurement data management solutions. In the critical environment of custody transfer of oil and gas assets, redundancy is an essential feature. eXLerate offers fully synchronized and integrated redundancy, guaranteeing a consistent environment.

### **Key Features**

- Accurate and flexible communication with measurement equipment
- · Searchable measurement and audit historical data
- Sophisticated and flexible oil and gas production reports
- Extensive set of flow and fluid property calculations
- · Embedded Virtual Flow Computing (VFC) functionality
- Integrated instrument Validation & Calibration functionality
- Fully integrated with the familiar MS Office™ environment