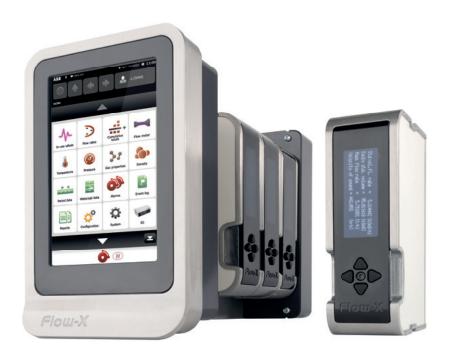

# Spirit<sup>IT</sup> Flow-X flow computer series

ABB challenges traditional flow-measurement technologies with a unique concept. The modular Spirit<sup>IT</sup> Flow-X series offers advanced measurement technology together with powerful and flexible computation and communication capabilities.

### **Key Features**

- Highest degree of measurement and computational accuracy
- Complete gas and liquid applications in both metric and US units
- Certified in compliance with major international standards
- Multiple enclosure options, ranging from cost-effective to full-fledged
- · Wide range of inputs, outputs and communication interfaces
- Large color touch-screen interface and on-board storage (1 GB per module)
- · Highly secure embedded web server
- Unique emulation capabilities for seamless and cost-effective integration
- Personal user names and passwords for true traceability
- Unsurpassed software capabilities, flexibility, security and transparency

Two-fold interface: User friendly touch-screen and remote Ethernet web connection.

Web server interface with identical (multilingual) functionality.

Includes the powerful Flow-Xpress configuration software, for easy configuration of vital parameters and custom features, and diagnosis of measurement data and computations.