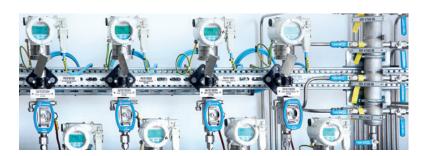

# Spirit<sup>IT</sup> Flow-X flow computer series

ABB challenges traditional flow-measurement technologies with a unique concept. The modular Spirit<sup>IT</sup> Flow-X series offers advanced measurement technology together with powerful and flexible computation and communication capabilities.

The Spirit<sup>IT</sup> Flow-X series is designed to compute and control liquid and gas flows to the highest measurement standards. The series is based on powerful single-stream modules, which can be combined in racks of up to eight. Each module offers real-time digital and analog signal processing, supporting the custody transfer of crude oil, natural gas, refined products, special gases and steam, among others.