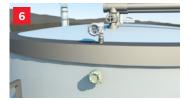

#### Tank level measurement

- MT5100 Guided Wave Radar
- · Easy, safe installation
- · Low maintenance

#### Vibrating fork level switch

- RS85
- Simple LED indicators