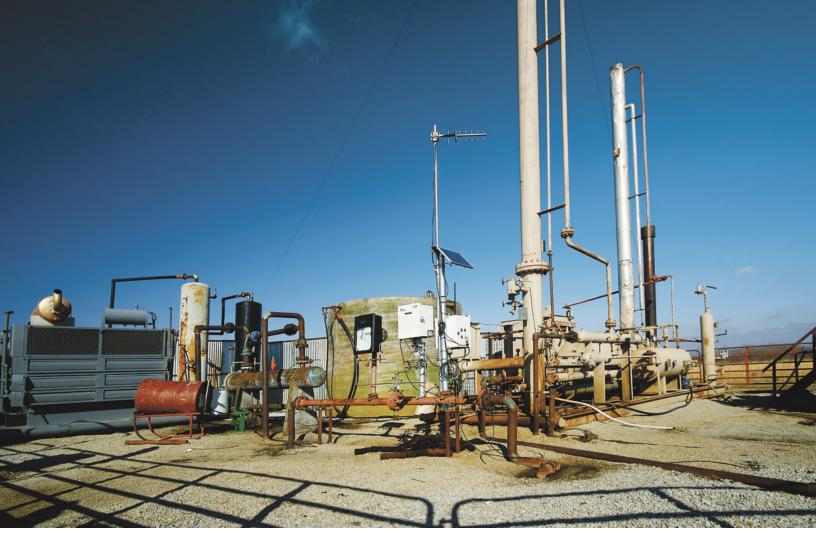

## Transmission kit

ABB is offering a completely integrated and engineered solution to save you time and money. The transmission kit can be easily integrated and automated using our extendable controller for optimization, reporting, and measurement (XCORE) with our pre-configured, easy to use gas and liquid applications and I/O interface. The transmission kit allows you to:

- Maximize well-head production
- Maximize efficiency through a self-contained production system
- $\bullet \ \ \mbox{Minimize downtime through monitoring} \\$
- Minimize environmental emissions

### Automation control and measurement

- Xcore package
- Includes pre-configured or customizable programs
- Controls multiple wellpads