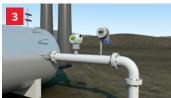

#### Pressure measurement

- 266HSH
- Low to high pressure
- · Leak detection

#### Gas measurement

- 267CS, 269CS
- High accuracy, multivariable
- Combines three measurements in one device