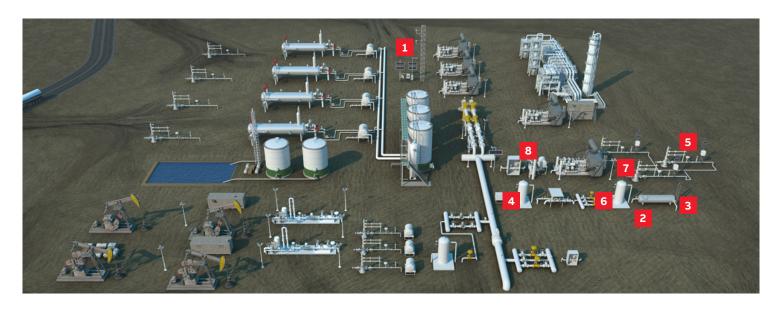

# Integrated XCORE packages

## Transmission kit

ABB is offering a completely integrated and engineered solution to save you time and money. The transmission kit can be easily integrated and automated using our extendable controller for optimization, reporting, and measurement (XCORE) with our pre-configured, easy to use gas and liquid applications and I/O interface. The transmission kit allows you to:

### Automation control and measurement

- Xcore package
- Includes pre-configured or customizable programs
- Controls multiple wellpads

#### Pressure measurement

- 266HSH
- Low to high pressure
- · Leak detection

#### Temperature measurement

- TTH300, TTF300
- Setup in minutes
- · Easy monitoring

#### Oil measurement

- FCB330, FCB350
- High accuracy Coriolis technology
- Allows discontinuities in fluids

#### Gas measurement

- 267CS, 269CS
- High accuracy, multivariable
- Combines three measurements in one device

#### Tank level measurement

- MT5100 Guided Wave Radar
- · Easy, safe installation
- · Low maintenance

#### Vibrating fork level switch

- RS85
- Simple LED indicators

#### NGC

- NGC8206
- Custody transfer/metrology quality
- Compact, reliable, precise

7051 Industrial Boulevard Bartlesville, Oklahoma 74006 totalflow.inquiry@us.abb.com +1 918 338 4888