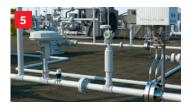

### Automation control and measurement

- Xcore package
- Includes pre-configured or customizable programs
- Controls multiple wellpads