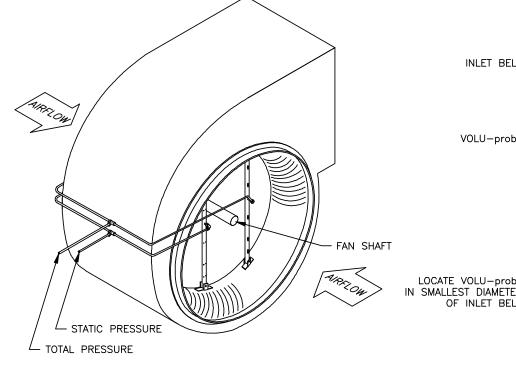

# VOLU-probe / FI FAN INLET AIRFLOW TRAVERSE PROBE DOUBLE WIDE, DOUBLE INLET – FAN INLETS <20" IN DIAMETER

### STANDARD CONSTRUCTION

**Probe**. 3/8" copper tube. **Mounting Brackets**. Galvanized steel.

**Connection Fittings**. 1/4" brass compression type union.

### PERFORMANCE SPECIFICATIONS

Accuracy. 3% when installed per recommended installation location at the fan inlet.

Outputs. Individually averaged signals of total and static pressure.

Operating Velocity. 2000 - 12000 FPM.