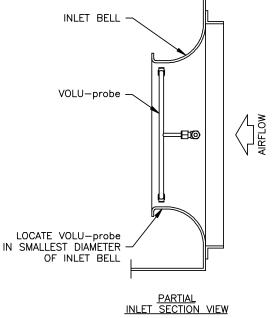

# VOLU-probe / FI FAN INLET AIRFLOW TRAVERSE PROBE DOUBLE WIDE, DOUBLE INLET – FAN INLETS <20" IN DIAMETER

### STANDARD CONSTRUCTION

**Probe**. 3/8" copper tube. **Mounting Brackets**. Galvanized steel.

**Connection Fittings**. 1/4" brass compression type union.

### PERFORMANCE SPECIFICATIONS

Accuracy. 3% when installed per recommended installation location at the fan inlet.

Outputs. Individually averaged signals of total and static pressure.

Operating Velocity. 2000 - 12000 FPM.