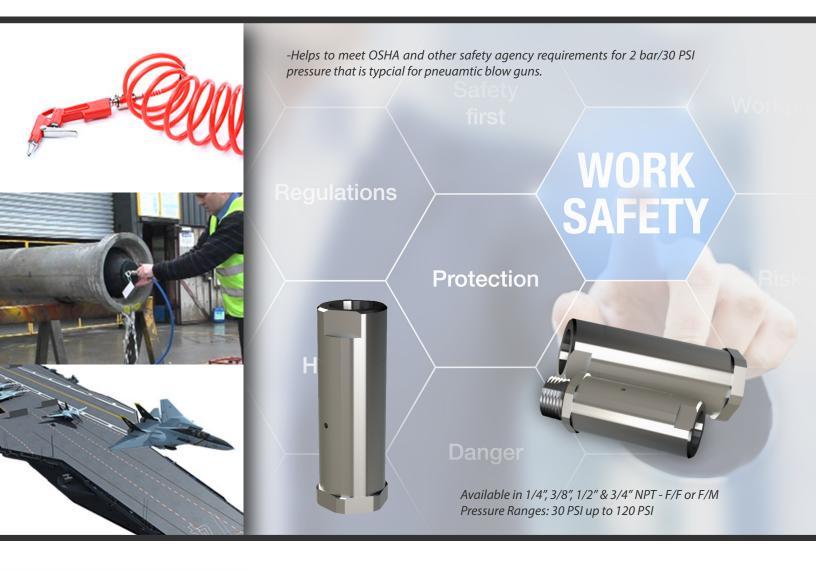

## ToolReg **Description**

An independent piston regulator that automatically provides the exact pressure to pneumatic tools and blow guns with automatic secondary pressure relief when the tool is disconnected.

The ToolReg prevents *dynamic pressure waste* that arises when the pressure and flow (at the process point) are unnecessarily higher than those specified by the original manufacturer to achieve the desired function.

## ToolReg Benefits

- Self-Relieving. No residual pressure in the tool when disconnected.
- High pressure (up to 355 PSI) and high flow (up to 105 SCFM) models available.
- **()**
- Prevents compressed air waste and reduces cost by saving energy.
- 0
- Increases pneumatic tool service life and is pre-set at the factory. Tamper proof.