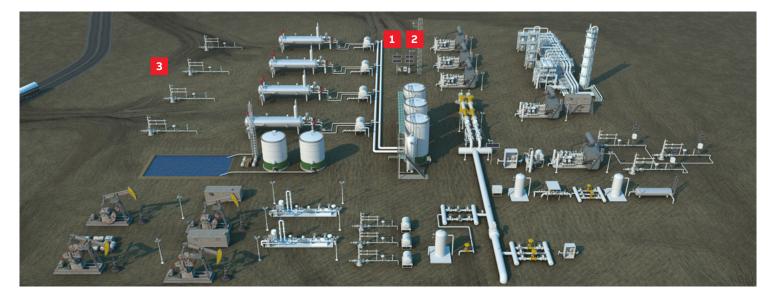

### Automation control and measurement

- XCORE with TFIO valve control
- Controls multiple wellpads

#### Software application

- Field proven plunger application
- Included in XCORE purchase
- Plunger Analysis Software available

#### Pressure measurement

- 266HSH
- Low to high pressure
- Leak detection