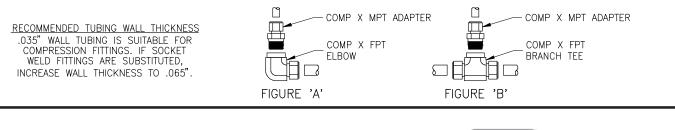

CONNECTION FITTINGS ON CAMS PANEL

| ITEM | DISTANCE 'D'                  |                                                                                     |                                                                                     |
|------|-------------------------------|-------------------------------------------------------------------------------------|-------------------------------------------------------------------------------------|
|      | < 25 FT.                      | 25 – 50 FT.                                                                         | > 50 FT.                                                                            |
| 1    | 3/4" TUBE                     | 3/4" TUBE                                                                           | 3/4" TUBE                                                                           |
| 2    | 3/4" TUBE                     | 1"TUBE                                                                              | 1"TUBE                                                                              |
| 3    | 3/4" TUBE                     | 1"TUBE                                                                              | 1"TUBE                                                                              |
| 4    | 1/2" MPT X 3/4" COMP. ELBOW   | 1/2" MPT X 3/4" COMP. ELBOW                                                         | 1/2" MPT X 3/4" COMP. ELBOW                                                         |
| 5    | 3/4" COMP. ELBOW              | SEE FIGURE 'A'<br>1" COMP. X 3/4" FPT ELBOW<br>& 3/4" MPT X 3/4" COMP. ADAPTER      | SEE FIGURE 'A'<br>1" COMP. X 3/4" FPT ELBOW<br>& 3/4" MPT X 3/4" COMP. ADAPTER      |
| 6    | 3/4" COMP. TEE                | SEE FIGURE 'B'<br>1" COMP. X 3/4" FPT BRANCH TEE<br>& 3/4" MPT X 3/4" COMP. ADAPTER | SEE FIGURE 'B'<br>1" COMP. X 3/4" FPT BRANCH TEE<br>& 3/4" MPT X 3/4" COMP. ADAPTER |
| 7    | 3/4" COMP. TEE                | 1" COMP. TEE                                                                        | 1" COMP. TEE                                                                        |
| 8    | 3/4" MPT X 3/4" COMP. ADAPTER | 3/4" MPT X 1" COMP. ADAPTER                                                         | 3/4" MPT X 1" COMP. ADAPTER                                                         |