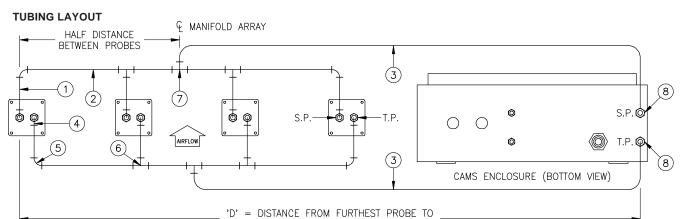

## **AUTO-purge III – High Capacity TUBING REQUIREMENT FROM AIRFLOW MEASURING PROBES** TO THE AUTO-purge PANEL

## FUNCTION

This Submittal Sheet specifies the signal tubing sizes and fitting requirements from the connection fittings on the probes to the center of the manifolding arrays, and from the center of the manifolding arrays to the connection fittings on the bottom of the AUTO-purge Panel.

CONNECTION FITTINGS ON CAMS PANEL

| ITEM | DISTANCE 'D'                  |                                                                                     |                                                                                     |
|------|-------------------------------|-------------------------------------------------------------------------------------|-------------------------------------------------------------------------------------|
|      | < 25 FT.                      | 25 – 50 FT.                                                                         | > 50 FT.                                                                            |
| 1    | 3/4" TUBE                     | 3/4" TUBE                                                                           | 3/4" TUBE                                                                           |
| 2    | 3/4" TUBE                     | 1"TUBE                                                                              | 1"TUBE                                                                              |
| 3    | 3/4" TUBE                     | 1"TUBE                                                                              | 1"TUBE                                                                              |
| 4    | 1/2" MPT X 3/4" COMP. ELBOW   | 1/2" MPT X 3/4" COMP. ELBOW                                                         | 1/2" MPT X 3/4" COMP. ELBOW                                                         |
| 5    | 3/4" COMP. ELBOW              | SEE FIGURE 'A'<br>1" COMP. X 3/4" FPT ELBOW<br>& 3/4" MPT X 3/4" COMP. ADAPTER      | SEE FIGURE 'A'<br>1" COMP. X 3/4" FPT ELBOW<br>& 3/4" MPT X 3/4" COMP. ADAPTER      |
| 6    | 3/4" COMP. TEE                | SEE FIGURE 'B'<br>1" COMP. X 3/4" FPT BRANCH TEE<br>& 3/4" MPT X 3/4" COMP. ADAPTER | SEE FIGURE 'B'<br>1" COMP. X 3/4" FPT BRANCH TEE<br>& 3/4" MPT X 3/4" COMP. ADAPTER |
| 7    | 3/4" COMP. TEE                | 1" COMP. TEE                                                                        | 1" COMP. TEE                                                                        |
| 8    | 3/4" MPT X 3/4" COMP. ADAPTER | 3/4" MPT X 1" COMP. ADAPTER                                                         | 3/4" MPT X 1" COMP. ADAPTER                                                         |