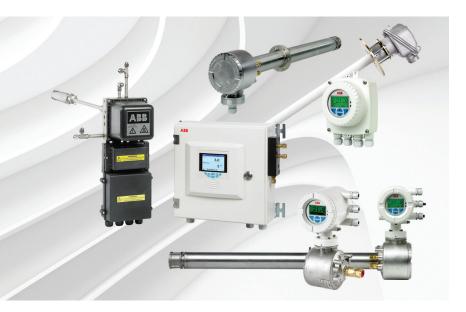

## Endura AZ20/AZ25/AZ30/AZ40 Combustion gas oxygen analyzers

Peace-of-mind lifecycle services for combustion and emission monitoring.

Measurement made easy

Endura AZ20/AZ25/ AZ30/AZ40 combustion gas oxygen analyzers

# Endura AZ20/AZ25/AZ30/AZ40 maintenance services

Endura AZ products are a range of high-quality combustion gas analyzers that provide accurate and rapid oxygen reading for combustion control optimization and emissions monitoring. Securing uninterrupted operations is crucial to secure data accuracy and availability.