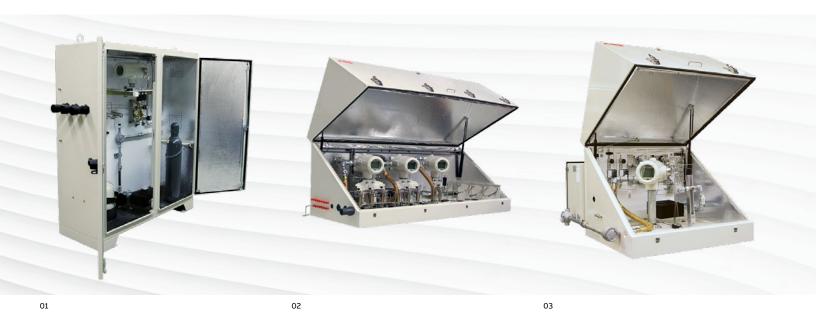

— 01 Tall "cabinet" enclosure

02 Long "coffin" enclosure

\_

03 Standard enclosure

## Features

- All systems come fully wired, terminated and integrated including:
  - Analyzer
  - Sample Conditioning
  - Heater
  - Bottle Regulators
  - Bottle Racks
- At commissioning, customer only has to land power, sample, and communication
- Communications are pre-wired to the exterior of the enclosures
- Three (3) cabinet sizes available