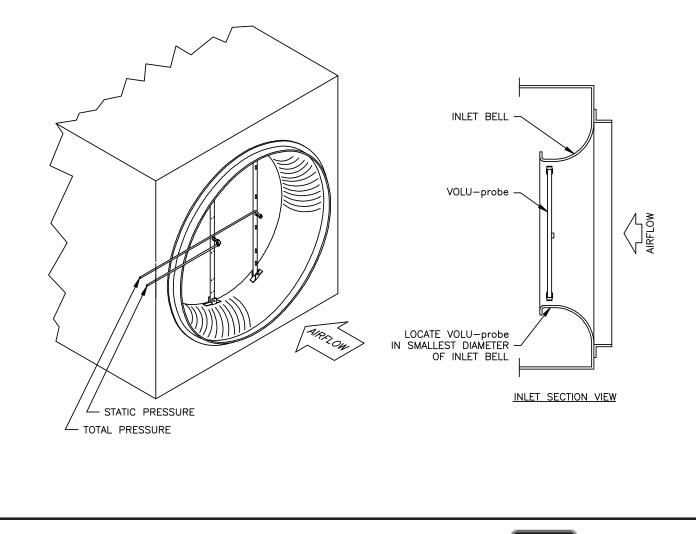

## VOLU-probe / FI-SS FAN INLET AIRFLOW TRAVERSE PROBE PLUG FAN – FAN INLETS ≥20" IN DIAMETER

## PERFORMANCE SPECIFICATIONS

| Accuracy.              | 3% when installed per recommended installation location at the fan inlet. |
|------------------------|---------------------------------------------------------------------------|
| Outputs.               | Individually averaged signals of total and static pressure.               |
| Operating Velocity.    | 2000 - 12000 FPM                                                          |
| Operating Temperature. | Continuous operation to 200°F.                                            |
| Traverse Pattern.      | Concentric area circles.                                                  |