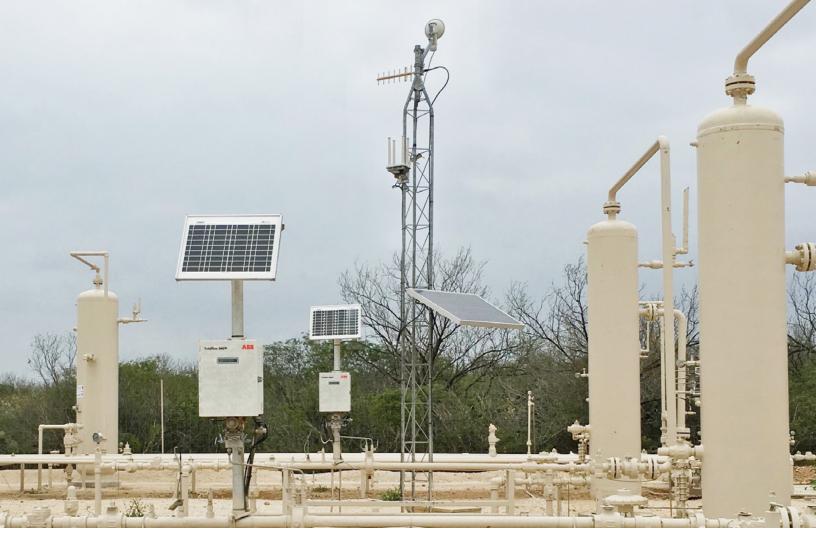

# Wireless mesh network control kit

ABB is offering a completely integrated and engineered solution to save you time and money. The wireless mesh network control kit can be easily integrated and automated using our extendable controller for optimization, reporting, and measurement (Xcore) with our pre-configured, easy to use gas and liquid applications and I/O interface. The wireless mesh network control kit allows you to:

## Tropos network management

- Wireless router & bridge
- Psec VPN and firewall in every device
- Ethernet or serial device connectivity
- DNP3, Modbus and IEC 61850 support
- Stand-alone and embedded versions

## Automation control and measurement

- Xcore package
- Includes pre-configured or customizable programs
- · Controls multiple wellpads