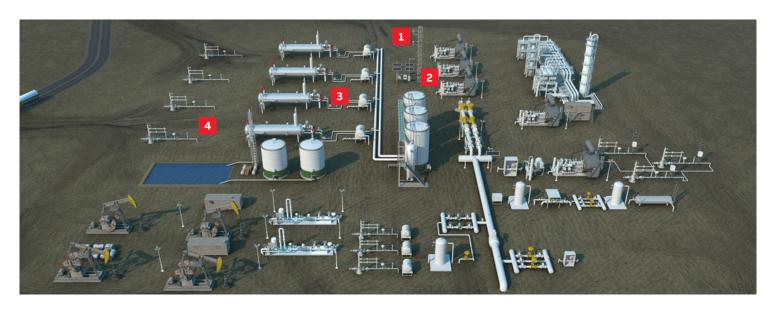

## Integrated XCORE packages

# Wireless mesh network control kit

ABB is offering a completely integrated and engineered solution to save you time and money. The wireless mesh network control kit can be easily integrated and automated using our extendable controller for optimization, reporting, and measurement (Xcore) with our pre-configured, easy to use gas and liquid applications and I/O interface. The wireless mesh network control kit allows you to:

- Maximize well-head production
- Maximize efficiency through a self-contained production system
- $\bullet \ \ \mbox{Minimize downtime through monitoring} \\$
- Minimize environmental emissions









## Tropos network management

- Wireless router & bridge
- Psec VPN and firewall in every device
- Ethernet or serial device connectivity
- DNP3, Modbus and IEC 61850 support
- Stand-alone and embedded versions



## Automation control and measurement

- Xcore package
- Includes pre-configured or customizable programs
- · Controls multiple wellpads



#### Gas measurement

- · 267CS, 269CS
- High accuracy, multivariable
- Combines three measurements in one device



### I/P converter

- V18311H
- Reliable
- · Easy setup