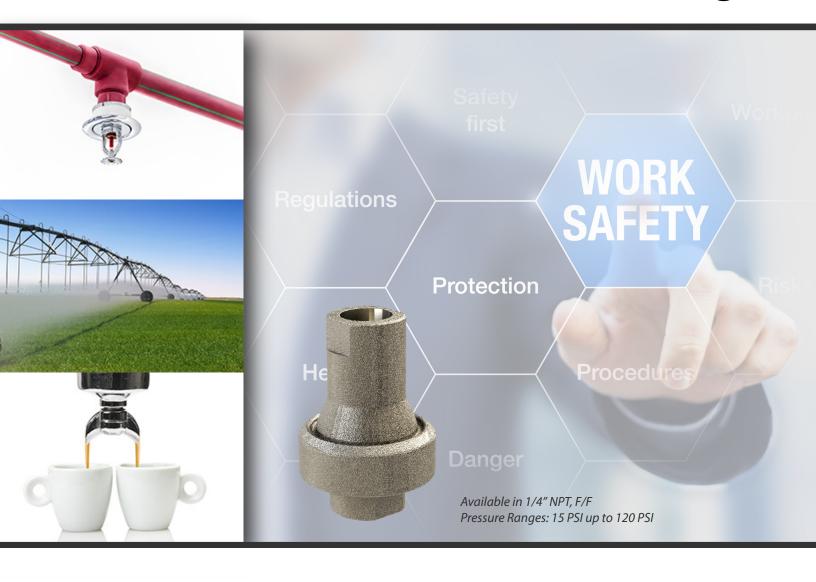

## FluidReg **Description**

A pre-set, inline and non-adjustable regulator for fluids and neutral gases. FluidReg can be installed in every fluid or compressed air pneumatic system.

Designed for drink machines, laboratory dosing equipment and irrigation systems. FluidReg provides a pre-set constant pressure that helps protect equipment and save energy, regardless of the inlet pressure. Available on request for oxygen, nitrogen, N20, etc.

## FluidReg Benefits

- Reliable, lightweight and service free no adjustment needed.
- **(**)
- Reduces fluid consumption which reduces energy use and cost.
- **(**)
- Increases the service life of your equipment by providing consistent output pressure.
- 0

Competitively priced, tamper proof and factory pre-set pressure

317-335-2602